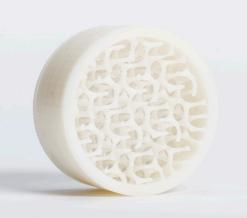

# **Evolve 128**

**Technology: SLA** 

**COLOR OPTIONS:** White

#### **APPLICATIONS:**

Snap fits, jigs & fixtures.

#### **DESCRIPTION:**

SLA materials mimic a wide array of engineering plastics, elastomers and composites. Evolve 128 is a durable material that produces accurate, high-detailed parts and has been designed for easy finishing.

### **FEATURES:**

Durable. Highly accurate. Humidity and temperature resistant.

| TECHNICAL DATA                                         |       |              |
|--------------------------------------------------------|-------|--------------|
| PROPERTY                                               | ASTM  | METRIC UNITS |
| Tensile Strength                                       | D638M | 56.8 MPa     |
| Modulus of Elasticity,<br>Youngs Modulus               | D638M | 2,964 MPa    |
| Elongation Break (%)                                   | D638M | 11 %         |
| Flexural Strength                                      | D790M | N/A          |
| Flexural Modulus                                       | D790M | 2,654 MPa    |
| IZOD Impact Strength (notched)                         | D256A | 38.9 J/m     |
| Heat Deflection Temperature<br>@ 0.45 MPa/66 psi, (°C) | D648  | 52.3 ℃       |