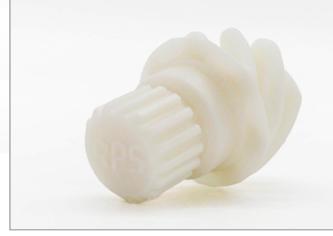

# **Evolve 128**

**Technology: SLA** 

**COLOR OPTIONS:** White

#### **APPLICATIONS:**

Snap fits, jigs & fixtures.

#### **DESCRIPTION:**

SLA materials mimic a wide array of engineering plastics, elastomers and composites. Evolve 128 is a durable material that produces accurate, high-detailed parts and has been designed for easy finishing.

### **FEATURES:**

Durable. Highly accurate. Humidity and temperature resistant.

| TECHNICAL DATA                                         |       |              |
|--------------------------------------------------------|-------|--------------|
| PROPERTY                                               | ASTM  | METRIC UNITS |
| Tensile Strength                                       | D638M | 56.8 MPa     |
| Modulus of Elasticity,<br>Youngs Modulus               | D638M | 2,964 MPa    |
| Elongation Break (%)                                   | D638M | 11 %         |
| Flexural Strength                                      | D790M | N/A          |
| Flexural Modulus                                       | D790M | 2,654 MPa    |
| IZOD Impact Strength (notched)                         | D256A | 38.9 J/m     |
| Heat Deflection Temperature<br>@ 0.45 MPa/66 psi, (°C) | D648  | 52.3 ℃       |